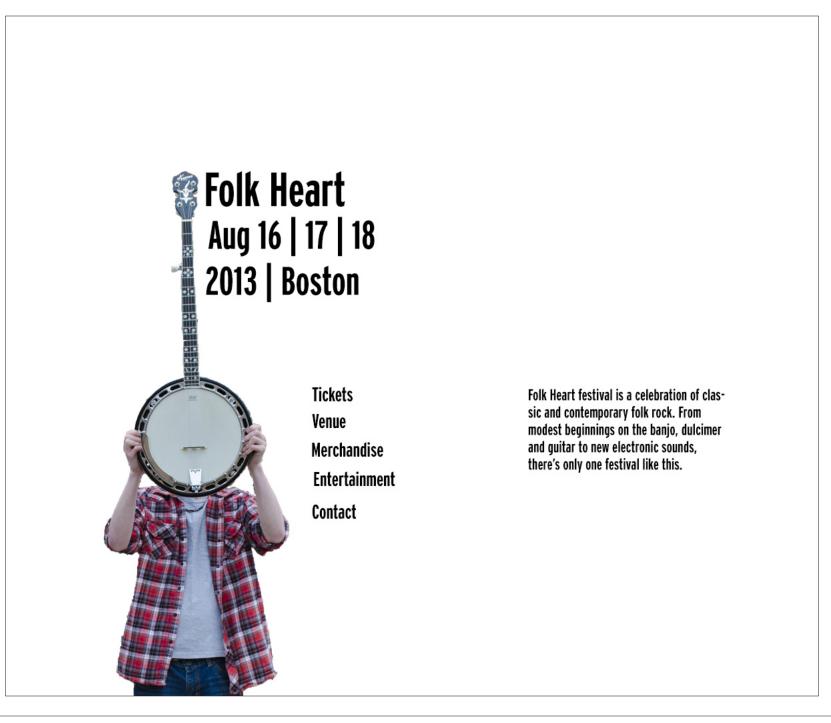

The purpose of the site would be to give attendees a way to see who will be performing and a way to purchase tickets. The site would communicate the same feeling as the poster. It will give users an easy way to communicate potential accomodation problems to cater to the handicapped, and a way to find things nearby the festival venue.

# Tickets Venue Merchandise Entertainment Contact

Folk Heart festival is a celebration of classic and contemporary folk rock. From modest beginnings on the banjo, dulcimer and guitar to new electronic sounds, there's only one festival like this.