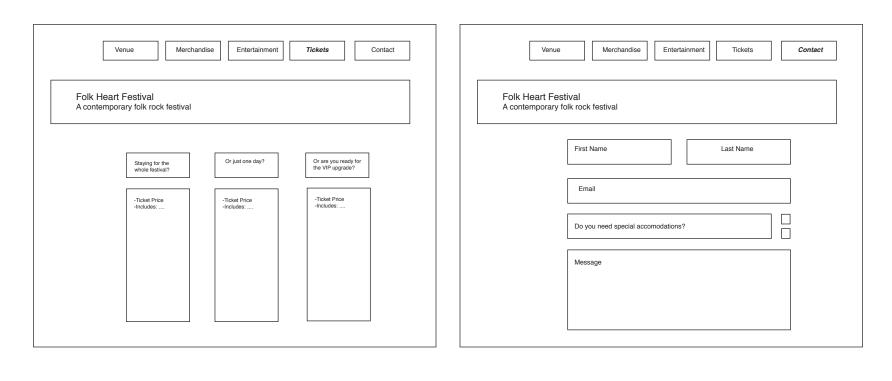

s in an apartment with friends No children

Uses a mac, tablet and iPhone Safari User Always has the newest updates for her technology

-Into the new folk rock revival -Doesn't have a lot of money to spend -Wants to find tickets in her price range easily -Wants to find someone she can purchase an instrument from, looking for a list of vendors who sell instruments -Environmentalist

Chuck Age: 55 Has a wife and two kids Lives in a house Middle Class Income

Uses a fairly new desktop computer Firefox User Doesn't usually take the time to get updates for browser

-Grew up listening to Bob Dylan and The Beatles

-Wants to go to a concert that reminds him of that era

-Doesn't like noisy crowds

-Sometimes has a hard time navigating around websites. Needs something simple and straightforward.



| Venue Merchandise                                             | Entertainment Tickets Contact | Venue Merchandise Entertainment Tickets Contact                                                                                                                                                                                                                                              |
|---------------------------------------------------------------|-------------------------------|----------------------------------------------------------------------------------------------------------------------------------------------------------------------------------------------------------------------------------------------------------------------------------------------|
| Folk Heart Festival<br>A c