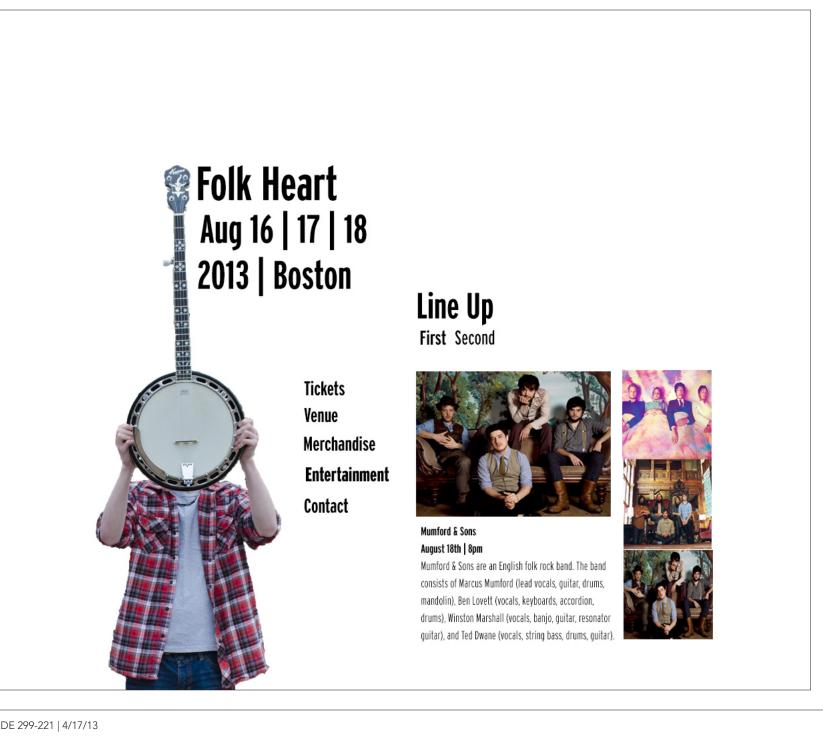

## Line Up First Stage Second Stage

#### **Mumford & Sons** August 18th | 8pm

Mumford & Sons are an English folk rock band. The band consists of Marcus Mumford (lead vocals, guitar, drums, mandolin), Ben Lovett (vocals, keyboards, accordion, drums), Winston Marshall (vocals, banjo, guitar, resonator guitar), and Ted Dwane (vocals, string bass, drums, guitar).