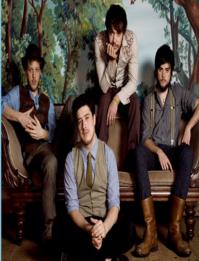

#### **Mumford & Sons** August 18th | 8pm

Mumford & Sons are an English folk rock band. The band consists of Marcus Mumford (lead vocals, guitar, drums, mandolin), Ben Lovett (vocals, keyboards, accordion, drums), Winston Marshall (vocals, banjo, guitar, resonator guitar), and Ted Dwane (vocals, string bass, drums, guitar).