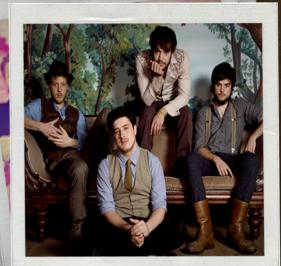

#### **Mumford & Sons** August 18th | 8pm

Mumford & Sons are an English folk rock band. The band consists of Marcus Mumford (lead vocals, guitar, drums, mandolin), Ben Lovett (vocals, keyboards, accordion, drums), Winston Marshall (vocals, banjo, guitar, resonator guitar), and Ted Dwane (vocals, string bass, drums, guitar).

#### Mumford & Sons

August 18th | 7pm Mumford & Sons are an English folk rock band. The band consists of Marcus Mumford (lead vocals, guitar, drums, mandolin), Ben Lovett (vocals, keyboards, accordion, drums), Winston Marshall (vocals, banjo, guitar, resonator guitar), and Ted Dwane (vocals, string bass, drums, guitar).