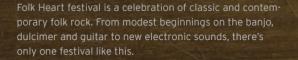

# Tickets Venue Merchandise Entertainment Contact

Folk Heart festival is a celebration of classic and contemporary folk rock. From modest beginnings on the banjo, dulcimer and guitar to new electronic sounds, there's only one festival like this.